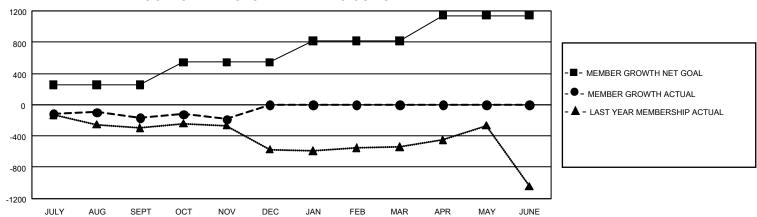

## GOALS AND ACTUAL MEMBERS CUMULATIVE

| DROPPED CLUBS: 19 |     |                            | GENDER DISTRIBUTION  MALE 19.472 (69.17%)                                                                                                                                                                                                                                                                                                                                                                                                                                                                                                                                                                                                                                                                                                                                                                                                                                                                                                                                                                                                                                                                                                                                                                                                                                                                                                                                                                                                                                                                                                                                                                                                                                                                                                                                                                                                                                                                                                                                                                                                                                                                                     |                 |  |
|-------------------|-----|----------------------------|-------------------------------------------------------------------------------------------------------------------------------------------------------------------------------------------------------------------------------------------------------------------------------------------------------------------------------------------------------------------------------------------------------------------------------------------------------------------------------------------------------------------------------------------------------------------------------------------------------------------------------------------------------------------------------------------------------------------------------------------------------------------------------------------------------------------------------------------------------------------------------------------------------------------------------------------------------------------------------------------------------------------------------------------------------------------------------------------------------------------------------------------------------------------------------------------------------------------------------------------------------------------------------------------------------------------------------------------------------------------------------------------------------------------------------------------------------------------------------------------------------------------------------------------------------------------------------------------------------------------------------------------------------------------------------------------------------------------------------------------------------------------------------------------------------------------------------------------------------------------------------------------------------------------------------------------------------------------------------------------------------------------------------------------------------------------------------------------------------------------------------|-----------------|--|
|                   |     |                            |                                                                                                                                                                                                                                                                                                                                                                                                                                                                                                                                                                                                                                                                                                                                                                                                                                                                                                                                                                                                                                                                                                                                                                                                                                                                                                                                                                                                                                                                                                                                                                                                                                                                                                                                                                                                                                                                                                                                                                                                                                                                                                                               | 19,472 (69.17%) |  |
|                   |     |                            | FEMALE                                                                                                                                                                                                                                                                                                                                                                                                                                                                                                                                                                                                                                                                                                                                                                                                                                                                                                                                                                                                                                                                                                                                                                                                                                                                                                                                                                                                                                                                                                                                                                                                                                                                                                                                                                                                                                                                                                                                                                                                                                                                                                                        | 8,672 (30.81%)  |  |
| DROPPED MEMBERS   |     |                            | NON BINARY                                                                                                                                                                                                                                                                                                                                                                                                                                                                                                                                                                                                                                                                                                                                                                                                                                                                                                                                                                                                                                                                                                                                                                                                                                                                                                                                                                                                                                                                                                                                                                                                                                                                                                                                                                                                                                                                                                                                                                                                                                                                                                                    | 1 (0.00%)       |  |
| DECEASED          | 97  |                            | PREFER NOT TO ANSWER                                                                                                                                                                                                                                                                                                                                                                                                                                                                                                                                                                                                                                                                                                                                                                                                                                                                                                                                                                                                                                                                                                                                                                                                                                                                                                                                                                                                                                                                                                                                                                                                                                                                                                                                                                                                                                                                                                                                                                                                                                                                                                          | 4 (0.01%)       |  |
| CLUB CANCELLED    | 52  |                            | TOTAL FAMILY UNIT MEMBERS 2,6                                                                                                                                                                                                                                                                                                                                                                                                                                                                                                                                                                                                                                                                                                                                                                                                                                                                                                                                                                                                                                                                                                                                                                                                                                                                                                                                                                                                                                                                                                                                                                                                                                                                                                                                                                                                                                                                                                                                                                                                                                                                                                 |                 |  |
| OTHER             | 798 | CLICK HERE FOR             | -, content with the mean of the manufacture of the |                 |  |
| TOTAL             | 947 | CUMULATIVE MEMBERSHIP DATA | FAMILY MEMBERS PAYING HALF DUES 1,38                                                                                                                                                                                                                                                                                                                                                                                                                                                                                                                                                                                                                                                                                                                                                                                                                                                                                                                                                                                                                                                                                                                                                                                                                                                                                                                                                                                                                                                                                                                                                                                                                                                                                                                                                                                                                                                                                                                                                                                                                                                                                          |                 |  |