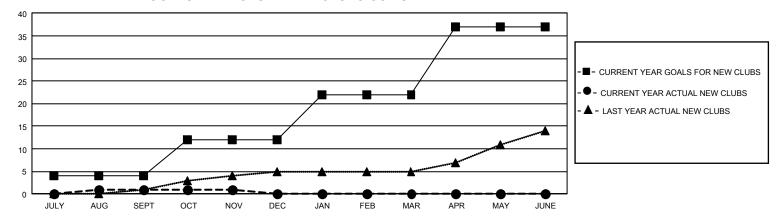

| 1         | 15            | JULY/AUG/SEPT         | 256                     | 453                     | 547                                                |
| OCT/NOV/DEC           | 24            | 0         | 4             | OCT/NOV/DEC           | 286                     | 435                     | 400                                                |
| JAN/FEB/MAR           | 30            | 0         | 0             | JAN/FEB/MAR           | 276                     | 0                       | 0                                                  |
| APR/MAY/JUNE          | 45            | 0         | 0             | APR/MAY/JUNE          | 324                     | 0                       | 0                                                  |

## GOALS AND ACTUAL NEW CLUBS CUMULATIVE



## GOALS AND ACTUAL MEMBERS CUMULATIVE



| DROPPED CLUBS: 19 |     |                            | GENDER DISTRIBUTION  MALE 19.472 (69.17%)